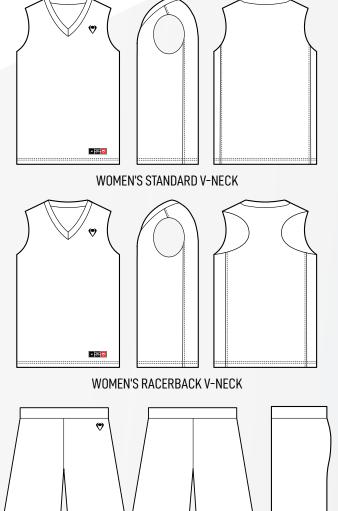

### **Cuts Offered**

Standard V-Neck \*w/option to have reversible\*

**Racerback V-Neck** \*w/option to have reversible\*

Sizes Available: WS-W3XL

Product Fit: Athletic Fit (Runs true to size/slightly small. If concerned go up a size)

Standard Basketball Short: 9" Inseam \*w/option to have reversible\*\*product has drawstring\*

Locker tags are included on the bottom of all Imperial Point jerseys which include Imperial Point branding and the garment size.

Reversible uniforms are a double ply fabric. Sizing is found on the locker tag and not on the neck. Confirm which side of the jersey wants which collar color at final submission.

Player names on racerback jerseys go under the number on the back of the jersey. Racerback not offered in youth sizes but there is a WXS size that will fit any YM/YL players.