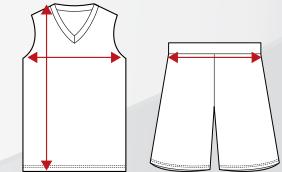

HEIGHT: TOTAL LENGTH OF THE BODY OF THE GARMENT

**WIDTH/CHEST MEASUREMENT:** MEASURING THE WIDTH OF THE JERSEY FROM ARMPIT TO ARMPIT AND THEN DOUBLING THE MEASUREMENT GIVES YOU THE GARMENTS CHEST MEASUREMENT

WAIST: THE PLAYERS WAIST MEASUREMENT FACTORING THE STRETCH OF THE SHORTS AND FINISHED WIDTH

WWW.THEIMPERIALPOINT.COM