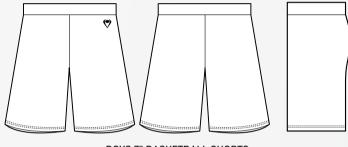

#### **Cuts Offered**

Youth Boys V-Neck Jersey \*w/option to have reversible\*

Sizes Available: YS-YXL

**Product Fit:** Youth Fit

(Runs slightly large)

Youth Basketball Short: 7" Inseam

\*w/option to have reversible\*\*Product has drawstring\*

Boys Reversible Short: 9" Inseam

\*Product has drawstring\*

## **Number Sizing**

Front Number: 5" \*standard front center\*

**Back Number: 7"** 

**Shorts Number: 2.5"** Tall

#### BOYS 7" BASKETBALL SHORTS