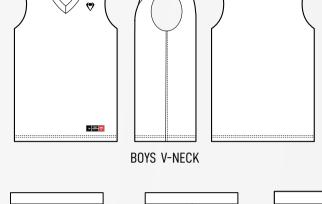

#### **Cuts Offered**

Youth Boys V-Neck Jersey \*w/option to have reversible\*

Sizes Available: YS-YXL

**Product Fit:** Youth Fit

(Runs slightly large)

Youth Basketball Short: 7" Inseam

\*w/option to have reversible\*\*Product has drawstring\*

## **Number Sizing**

Front Number: 5" \*standard front center\*

**Back Number: 7"** 

**Shorts Number: 2.5"** Tall

#### **Text Guide**

**Jersey Front Team Name:** 2.25" Tall (11.5" Wide is usually widest recommend text)

Jersey Back Player or Team Name: 1.75" Tall