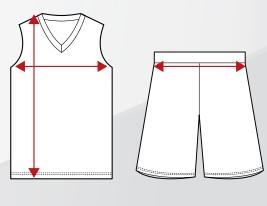

#### **BOYS BASKETBALL UNIFORM**

|   | SIZE   | YS     | YM     | YL     | YXL    |
|---|--------|--------|--------|--------|--------|
|   | HEIGHT | 25.25" | 26"    | 26.75" | 27.25" |
|   | WIDTH  | 31"    | 35"    | 39"    | 43"    |
| Γ | WAIST  | 22-24" | 24-26" | 26-28" | 28-30" |

**WIDTH/CHEST MEASUREMENT:** MEASURING THE WIDTH OF THE JERSEY FROM ARMPIT TO ARMPIT AND THEN DOUBLING THE MEASUREMENT GIVES YOU THE GARMENTS CHEST MEASUREMENT

WAIST: THE PLAYERS WAIST MEASUREMENT FACTORING THE STRETCH OF THE SHORTS AND FINISHED WIDTH